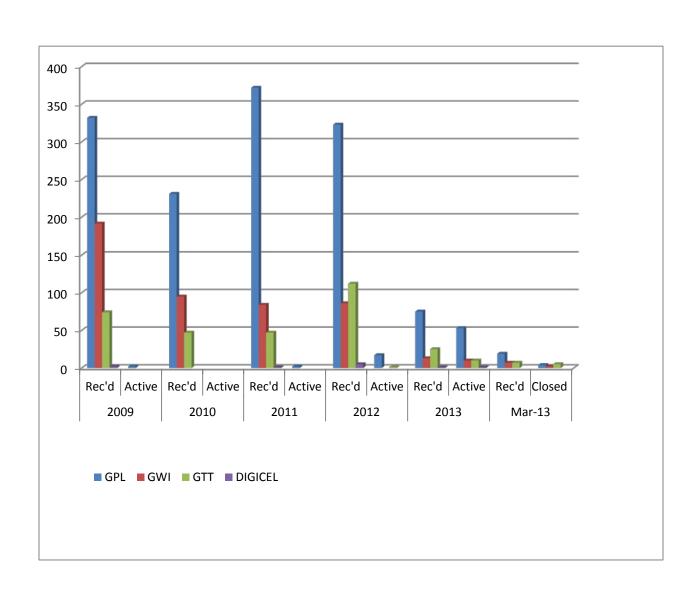

**Graph Showing Complains against DIGICEL** 

**Total Complaints Received** 

| Litilities | 2     | 2009   |       | 2010   |       | 2011   |       | 2012   |       | 2013   |         | Mar-13 |  |
|------------|-------|--------|-------|--------|-------|--------|-------|--------|-------|--------|---------|--------|--|
| Utilities  | Rec'd | Active | e Rec'd | Closed |  |
| GPL        | 332   | 2      | 231   |        | 372   | 2      | 323   | 17     | 75    | 53     | 19      | 4      |  |
| GWI        | 192   |        | 95    |        | 84    |        | 86    |        | 13    | 10     | 7       | 2      |  |
| GTT        | 74    |        | 47    |        | 47    |        | 112   | 1      | 25    | 10     | 7       | 5      |  |
| DIGICEL    | 2     |        |       |        | 1     |        | 5     |        | 1     | 1      |         |        |  |
| TOTAL      | 600   | 2      | 373   |        | 504   | 2      | 526   | 18     | 114   | 74     | 33      | 11     |  |