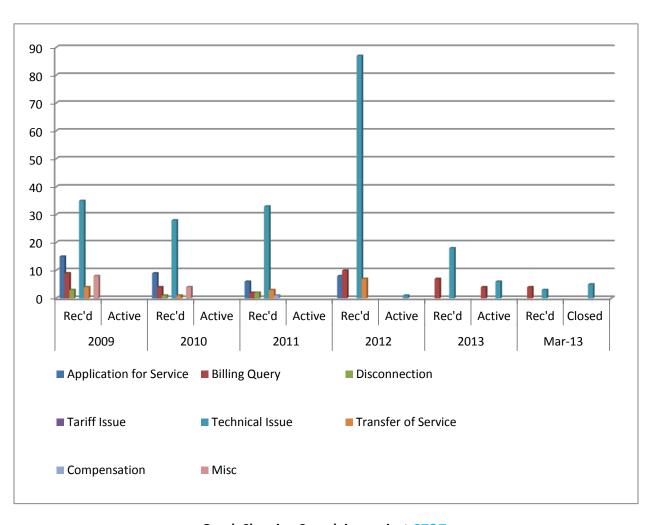

**Graph Showing Complains against GWI** 

Complaint against GTT

| Complaint Category      | 2009  |        | 2010  |        | 2011  |        | 2012  |        | 2013  |        | Mar-13                |        |
|-------------------------|-------|--------|-------|--------|-------|--------|-------|--------|-------|--------|-----------------------|--------|
| Complaint Category      | Rec'd | Active | Ma<br>Rec'd<br>4<br>3 | Closed |
| Application for Service | 15    |        | 9     |        | 6     |        | 8     |        |       |        |                       |        |
| Billing Query           | 9     |        | 4     |        | 2     |        | 10    |        | 7     | 4      | 4                     |        |
| Disconnection           | 3     |        | 1     |        | 2     |        |       |        |       |        |                       |        |
| Tariff Issue            |       |        |       |        |       |        |       |        |       |        |                       |        |
| Technical Issue         | 35    |        | 28    |        | 33    |        | 87    | 1      | 18    | 6      | 3                     | 5      |
| Transfer of Service     | 4     |        | 1     |        | 3     |        | 7     |        |       |        |                       |        |
| Compensation            |       |        |       |        | 1     |        |       |        |       |        |                       |        |
| Misc                    | 8     |        | 4     |        |       |        |       |        |       |        |                       |        |
| TOTAL                   | 74    |        | 47    |        | 47    |        | 112   | 1      | 25    | 10     | 7                     | 5      |

**Graph Showing Complains against GT&T** 