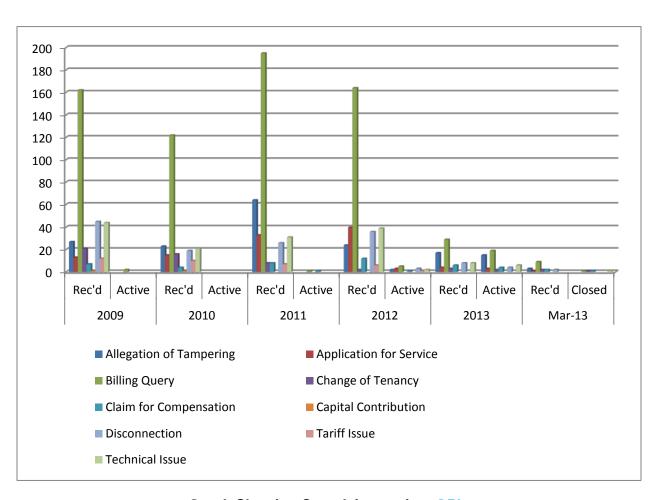

Complaint against GPL

| Complaint Category      | 2009  |        | 2010  |        | 2011  |        | 2012  |        | 2013  |        | Mar-13 |        |
|-------------------------|-------|--------|-------|--------|-------|--------|-------|--------|-------|--------|--------|--------|
| Complaint Category      | Rec'd | Active | +      | Closed |
| Allegation of Tampering | 27    |        | 23    |        | 64    |        | 24    | 2      | 17    | 15     | 3      |        |
| Application for Service | 13    |        | 15    |        | 33    |        | 40    | 3      | 4     | 3      | 1      |        |
| Billing Query           | 162   | 2      | 122   |        | 195   | 1      | 164   | 5      | 29    | 19     | 9      | 1      |
| Change of Tenancy       | 21    |        | 16    |        | 8     |        | 2     |        | 3     | 2      | 2      | 1      |
| Claim for Compensation  | 7     |        | 4     |        | 8     | 1      | 12    | 1      | 6     | 4      | 2      | 1      |
| Capital Contribution    | 1     |        | 1     |        |       |        |       |        |       |        |        |        |
| Disconnection           | 45    |        | 19    |        | 26    |        | 36    | 3      | 8     | 4      | 2      |        |
| Tariff Issue            | 12    |        | 10    |        | 7     |        | 6     | 1      |       |        |        |        |
| Technical Issue         | 44    |        | 21    |        | 31    |        | 39    | 2      | 8     | 6      |        | 1      |
| TOTAL                   | 332   | 2      | 231   |        | 372   | 2      | 323   | 17     | 75    | 53     | 19     | 4      |

**Graph Showing Complains against GPL** 

| Complaint against GWI   |       |        |       |        |       |        |       |        |       |        |        |        |
|-------------------------|-------|--------|-------|--------|-------|--------|-------|--------|-------|--------|--------|--------|
| Complaint Category      | 2009  |        | 2010  |        | 2011  |        | 2012  |        | 2013  |        | Mar-13 |        |
| Complaint Category      | Rec'd | Active | Rec'd  | Closed |
| Application for Service | 3     |        | 1     |        | 7     |        | 7     |        | 2     | 1      |        |        |
| Billing Query           | 130   |        | 48    |        | 48    |        | 43    |        | 5     | 3      | 2      | 2      |
| Change of Tenancy       |       |        | 1     |        | 1     |        |       |        |       |        |        |        |
| Compensation            |       |        | 1     |        |       |        | 2     |        |       |        |        |        |
| Disconnection           | 16    |        | 13    |        | 16    |        | 19    |        | 1     | 1      | 1      |        |
| Tariff Issue            | 10    |        | 2     |        | 1     |        | 1     |        |       |        |        |        |
| Technical Issue         | 25    |        | 26    |        | 11    |        | 13    |        | 5     | 5      | 4      |        |
| Tampering               |       |        |       |        |       |        | 1     |        |       |        |        |        |
| Misc                    | 8     |        | 3     |        |       |        |       |        |       |        |        |        |
| TOTAL                   | 192   |        | 95    |        | 84    |        | 86    |        | 13    | 10     | 7      | 2      |