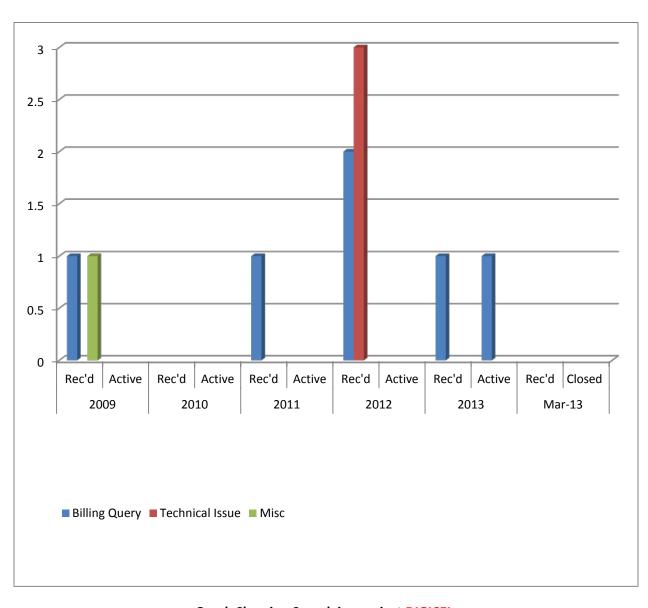

## **Complaint against Digicel**

| Complaint Category | 2009  |        | 2010  |        | 2011  |        | 2012  |        | 2013  |        | Mar-13 |        |
|--------------------|-------|--------|-------|--------|-------|--------|-------|--------|-------|--------|--------|--------|
| Complaint Category | Rec'd | Active | Rec'd  | Closed |
| Billing Query      | 1     |        |       |        | 1     |        | 2     |        | 1     | 1      |        |        |
| Technical Issue    |       |        |       |        |       |        | 3     |        |       |        |        |        |
| Misc               | 1     |        |       |        |       |        |       |        |       |        |        |        |
| TOTAL              | 2     |        |       |        | 1     |        | 5     |        | 1     | 1      |        |        |

**Graph Showing Complains against DIGICEL** 

**Total Complaints Received** 

| Litilities | 2     | 2009   |       | 2010   |       | 2011   |       | 2012   |       | 2013   |         | Mar-13 |  |
|------------|-------|--------|-------|--------|-------|--------|-------|--------|-------|--------|---------|--------|--|
| Utilities  | Rec'd | Active | e Rec'd | Closed |  |
| GPL        | 332   | 2      | 231   |        | 372   | 2      | 323   | 17     | 75    | 53     | 19      | 4      |  |
| GWI        | 192   |        | 95    |        | 84    |        | 86    |        | 13    | 10     | 7       | 2      |  |
| GTT        | 74    |        | 47    |        | 47    |        | 112   | 1      | 25    | 10     | 7       | 5      |  |
| DIGICEL    | 2     |        |       |        | 1     |        | 5     |        | 1     | 1      |         |        |  |
| TOTAL      | 600   | 2      | 373   |        | 504   | 2      | 526   | 18     | 114   | 74     | 33      | 11     |  |