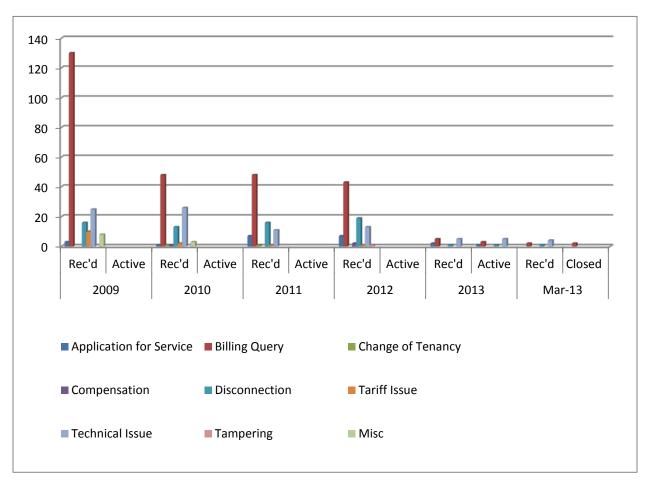

**Graph Showing Complains against GPL** 

| Complaint against GWI   |       |        |       |        |       |        |       |        |       |        |        |        |
|-------------------------|-------|--------|-------|--------|-------|--------|-------|--------|-------|--------|--------|--------|
| Complaint Category      | 2009  |        | 2010  |        | 2011  |        | 2012  |        | 2013  |        | Mar-13 |        |
| Complaint Category      | Rec'd | Active | Rec'd  | Closed |
| Application for Service | 3     |        | 1     |        | 7     |        | 7     |        | 2     | 1      |        |        |
| Billing Query           | 130   |        | 48    |        | 48    |        | 43    |        | 5     | 3      | 2      | 2      |
| Change of Tenancy       |       |        | 1     |        | 1     |        |       |        |       |        |        |        |
| Compensation            |       |        | 1     |        |       |        | 2     |        |       |        |        |        |
| Disconnection           | 16    |        | 13    |        | 16    |        | 19    |        | 1     | 1      | 1      |        |
| Tariff Issue            | 10    |        | 2     |        | 1     |        | 1     |        |       |        |        |        |
| Technical Issue         | 25    |        | 26    |        | 11    |        | 13    |        | 5     | 5      | 4      |        |
| Tampering               |       |        |       |        |       |        | 1     |        |       |        |        |        |
| Misc                    | 8     |        | 3     |        |       |        |       |        |       |        |        |        |
| TOTAL                   | 192   |        | 95    |        | 84    |        | 86    |        | 13    | 10     | 7      | 2      |

**Graph Showing Complains against GWI** 

Complaint against GTT

| Complaint Category      | 2009  |        | 2010  |        | 2011  |        | 2012  |        | 2013  |        | Mar-13                |        |
|-------------------------|-------|--------|-------|--------|-------|--------|-------|--------|-------|--------|-----------------------|--------|
| Complaint Category      | Rec'd | Active | Ma<br>Rec'd<br>4<br>3 | Closed |
| Application for Service | 15    |        | 9     |        | 6     |        | 8     |        |       |        |                       |        |
| Billing Query           | 9     |        | 4     |        | 2     |        | 10    |        | 7     | 4      | 4                     |        |
| Disconnection           | 3     |        | 1     |        | 2     |        |       |        |       |        |                       |        |
| Tariff Issue            |       |        |       |        |       |        |       |        |       |        |                       |        |
| Technical Issue         | 35    |        | 28    |        | 33    |        | 87    | 1      | 18    | 6      | 3                     | 5      |
| Transfer of Service     | 4     |        | 1     |        | 3     |        | 7     |        |       |        |                       |        |
| Compensation            |       |        |       |        | 1     |        |       |        |       |        |                       |        |
| Misc                    | 8     |        | 4     |        |       |        |       |        |       |        |                       |        |
| TOTAL                   | 74    |        | 47    |        | 47    |        | 112   | 1      | 25    | 10     | 7                     | 5      |